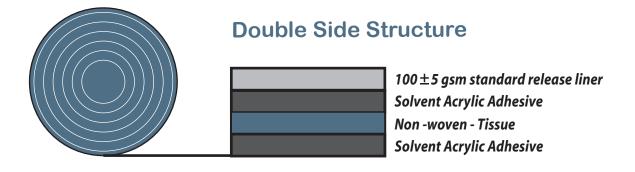

## PRODUCT DISCRPTION

Strong adhesion & holding power, superior adhesive strength on various kinds of backing materials, especially suitable for bonding materials into rough surfaces.

| Discription                     | Tissue Tape | Test Condition     |
|---------------------------------|-------------|--------------------|
| Thickness (mm)                  | 100±5       | -                  |
| Carrier                         | Tissue      | -                  |
| Color                           | Translucent | -                  |
| Initial Tack14# Steel Ball (mm) | ≥ 150       | GB / T 4852 - 2002 |
| Peeling Strength (N/25mm)       | ≥ 14        | GB / T 2792 - 1998 |
| Holding Power 25 c° (hr)        | ≥ 2         | GB / T 4851 - 1998 |